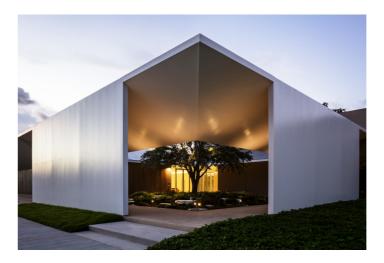

#### **Menil Drawing Institute**

Houston, TX Architects: Johnston Marklee

The Menil Collection, opened in 1987, is one of a relatively select group of truly beloved late 20th century museum buildings. It is the heart of a 30-acre campus filled with leafy live oak trees and low-slung bungalows – an arts oasis in the middle of a city that has grown rambunctiously around it. The Menil campus is integral to the experience of the Collection and is now home to five arts buildings, including its more recent, the Menil Drawing Institute, a \$40 million, 30,100-square foot building that is the first museum building in the United States dedicated to the art form.

The Menil Drawing Institute was established in 2008 to further the study of modern and contemporary drawings. Given the museum's artist-centered approach and growing collection of more than 2,500 drawings, Trustees saw an opportunity to incorporate a dedicated space into the institutional master plan. The resulting building is a moderate scale that mediates the larger institutional space of the main building and the smaller domestic architecture of the bungalows that house administrative spaces, a bookstore and café, as well as scholars- and artists-in-residence. Architects Johnston Marklee have meshed the lines of Renzo Piano's main building, the bungalows' peaked roofs, and the courtyard that Philip Johnson designed for the Menil residence into a unique space that is set up entirely for the acquisition, exhibition, study, conservation, and storage of drawings and similar forms of "mark making."

The institute is more than another public gallery – in fact, the public exhibition space of 2,850 square feet is less than 10% of the entire space, a response to the smaller scale of most drawings and the close looking they encourage. The building allows for scholarship, display, and administration through a composition that puts three enclosed volumes – one for each function – under a common steel-plate roof. The roof also covers a multifunction "living room" space that connects the three functions and provides a venue for public lectures, study, and social functions. Tree-filled courtyards through the plan create different moods and connect the interior back to the campus surrounding it.

The architects worked closely with the institute's curators, art handlers, and framers to understand and resolve technical needs. Given the requirements of the medium, the building first had to deal with modulating the intense Houston daylight - from 10,000 foot-candles provided by the Texas sun down to 5 foot-candles in gallery spaces in order to protect delicate works on paper. An angular ceiling and wide eaves diffuse light from the glass exterior, while interior courtyards allow more light into corridors and offices that don't have the same protective requirements. Complex humidifier systems keep moist air at optimum levels. Function also was carefully considered versus the encroaching effects of climate change and Houston's severe weather. The drawing collection requires a place for safekeeping - yet the architects were dedicated to keeping the building low among the surrounding homes. That meant storage was sent below ground, to a basement twice wrapped in concrete, creating a "bathtub" that contains a separate drainage bed at its base. Further protection comes from larger grate drains at each entrance and four-foot-high dams that automatically deploy in the event of a water leakage. The design was tested when Hurricane Harvey hit Houston while the building was under construction - while it resulted in delays to the opening date, the basement remained "the driest place in the neighborhood."