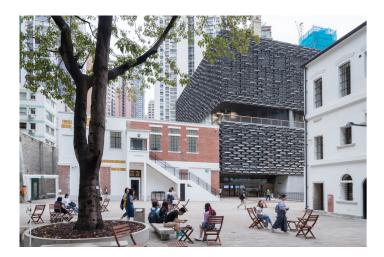

### Tai Kwun Centre for Heritage and Arts

Hong Kong
Architects: Herzog & de Meuron (design / masterplan) + Purcell (conservation), with Rocco Design (executive architect)

"Tai Kwun" is Cantonese for "big station", the name both police officers and the public called the complex that included the Central Police Station, the Central Magistracy, and the Victoria Prison in one location, until its decommissioning in 2006. Most sites like this in Central Hong Kong – only a few minutes' walk from the city's major financial district – would have been bulldozed and redeveloped as high-rise commercial use. However, soon after decommissioning, the Government of Hong Kong SAR and The Hong Kong Jockey Club announced a not-for-profit plan to fund the revitalisation of the law enforcement compound as a place to celebrate Hong Kong's arts and heritage – and create an "urban courtyard" for one of the densest cities in the world.

More than ten years, three concepts, and HK\$3.8 billion later, Tai Kwun has reopened as the Centre for Heritage and Arts, the largest conservation project in Hong Kong's history – more than 27,000 square meters that include sixteen heritage buildings, two new buildings, and a series of outdoor spaces across the six-acre site. In contrast to their history as the home of law and order, the complex is now fully open to the public, enlivening Hong Kong's cultural life through exhibitions, public events, and performances while allowing for an up-close appreciation of the contrasting styles of the buildings in a space.

Architects Herzog & de Meuron - known for their museum-quality spaces at historic spaces such as the Tate Modern - designed a series of interventions across the site, while conservation architects Purcell preserved the old brick structures and outdoor corridors. Most visitors enter into the lower Parade Ground, an open space surrounded by gabled roofed buildings that contain curated shops, bistros, bars, and fine-dining restaurants, as well as flexible spaces for public exhibitions devoted to heritage. From there, visitors pass through a new central axis cut into the existing architecture, delivering them to the rear Prison Yard, where the new cultural venues of Tai Kwun are concentrated - JC Contemporary, a Kunsthalle-style space displaying emerging Hong Kong artists alongside established international peers, and JC Cube, a space for performances of theatre, music, dance, and film.

JC Contemporary and JC Cube are monolithic masses from afar, lifted up above the surrounding gabled blocks. However, up close their detail emerges as cast aluminum facades that take cues from the bricks used in the surrounding buildings, but cut deeply to provide sun shading and rain protection from Hong Kong's subtropical climate. The elevation of the buildings also creates a public route across the upper Prison Yard and a gathering space for outdoor events at The Laundry Steps – where the actual prison laundry workshop used to be.

Tai Kwun's role is "a place of inspiration, stimulation, and enjoyment for all Hong Kong people," and it is the among the first to open of a burst of new arts & cultural offerings in the city. The contemporary art ecology in Hong Kong is blossoming: HQueens, a "gallery tower" filled with blue-chip names such as David Zwirner and Hauser & Wirth also opened in 2018; The Mills repurposes a former textile factory as a new contemporary arts center; and M+ Museum of Visual Culture (also designed by Herzog & de Meuron) is under construction in the West Kowloon Cultural District – where traditional culture also found a contemporary home this year with the newly opened Xiqu Centre. They collectively serve as a vital platform for cultural discourse in Hong Kong.