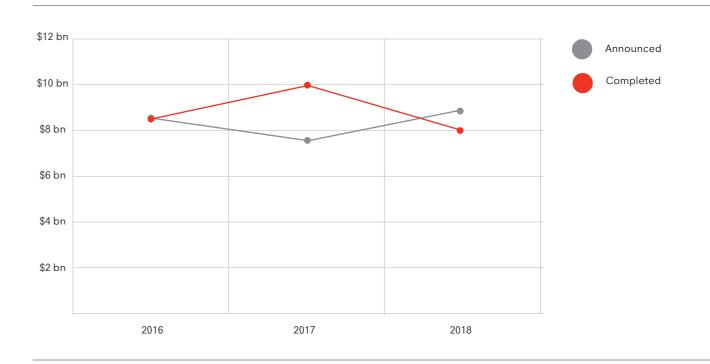

This year's analysis finds that:

• \$8.0 billion-worth of new physical assets were completed globally in 2018 across 148 projects (2017

1 This is the third year of formal publication. However AEA has tracked infrastructure projects in the cultural sector for over six years and therefore is able to identify new projects as opposed to re-announced projects with some accuracy. Budget data in currencies other than US dollars were converted to US dollars using conversion rates current to June 1, 2019. figures were \$9.9 billion across 107 projects), and a further \$8.7 billion in investment in 122 projects was announced (2017 figures were \$7.6 billion and 123 projects respectively). This represents a fairly constant picture – the significantly lower investment figure for completed projects is accounted for mostly by the presence of the Louvre Abu Dhabi in the 2017 analysis. We have been looking for indicators that suggest peak cultural infrastructure investment has been reached, but the announced trend line seems remarkably constant over the past three years and the number of completed projects has increased each year over the same period.

### \$8.74 bn PROJECTS ANNOUNCED \$8.00 bn PROJECTS COMPLETED

\$1.56 bn \$1.43 bn **\$0.37** bn **\$1.93** bn

\$3.17 bn \$1.34 bn