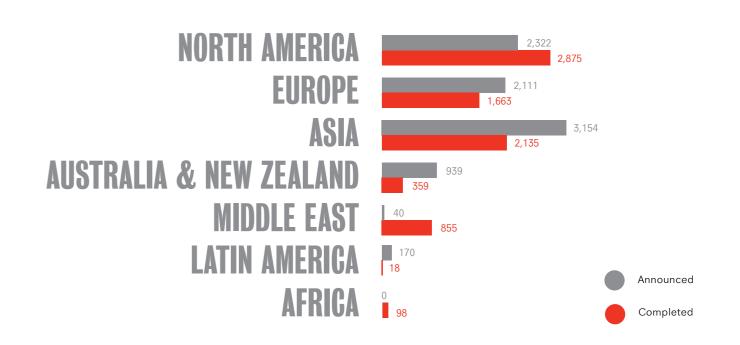

continued increase in Asian projects are perhaps the two most pronounced geographic trends. European completions are down from \$3.6 billion to \$1.7 billion, and announced projects have also decreased from \$3.3 billion to \$2.1 billion. Conversely, the value of completed Asian projects is up from \$1.5 billion to \$2.1 billion, with announced projects also up from \$1.0 billion to \$3.2 billion. The number and value of projects in Australia and New Zealand, while comparatively lower, have also climbed this year with total investment in completed and announced projects increasing from \$325.0 million to \$1.3 billion.

## Total budget invested (US\$ in millions), by region