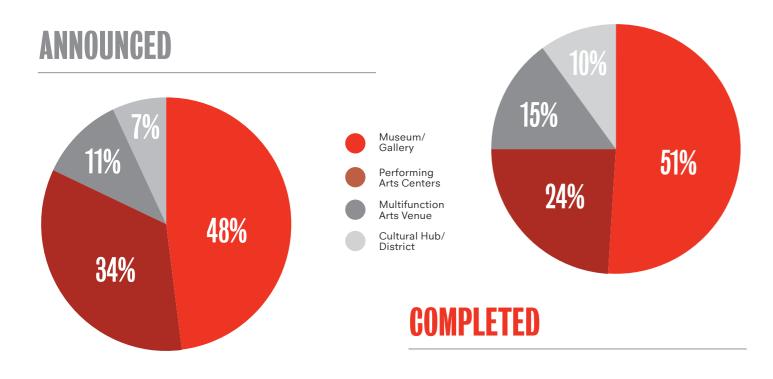

#### Left:

National Kaohsiung Center for the Arts, Kaohsiung, Taiwan

2 As determined by the A.T. Kearney report Global Cities 2018.

- The most engaged architectural practices are Olson Kundig, Snøhetta, and OMA, all with three projects. Last year it was Frank Gehry (4 projects), David Chipperfield (3 projects), and Kengo Kuma (3 projects).
- A breakdown between new buildings, renovations, and expansions completed in 2018 are consistent with last year's findings: 67% (65% in 2017), 23% (21% in 2017) and 10% (13% in 2017) respectively.
- A breakdown of the sponsoring organizations between public (44%), not-for-profit (37%), private philanthropic (16%), and commercial entities (4%) reveals an uptick in not-for-profit projects by number. These classifications are however less black and white than they appear. In particular, some private philanthropic projects have a partially commercial context and driver but are structured tax efficiently. Others are projects that are either mandated or highly incentivized (e.g. through zoning) by the public sector. We intend to dig deeper into these classificatory conundrums in future years.
- Museums remain by far the most dominant building type, by number and budget accounting for a little over half of the total number and a little under half of total investment. For 2017, we began to tease out expenditure on multifunctional and mixed-use venues that combine in close proximity visual and/or performing arts with another function residential, retail, or offices for example. These were down slightly by number (from 25 in 2017 to 22 in 2018) but up by \$433.3 million in volume of investment.
- With respect to the geographic distribution of projects around the globe, the rankings remain unchanged: North America continues to lead by number of projects (58 completed / 51 announced) as it did the prior two years, with Europe in second place again (44 completed / 34 announced) and Asia in third place (26 completed / 14 announced). But the ranking is significantly different by volume of investment: Asia is in second place for completed projects and first place for announced projects suggesting a predictable longer-term shift in investment patterns. This is our third year of systematic published analysis. Future years will tell.

# Percentage of projects by building type