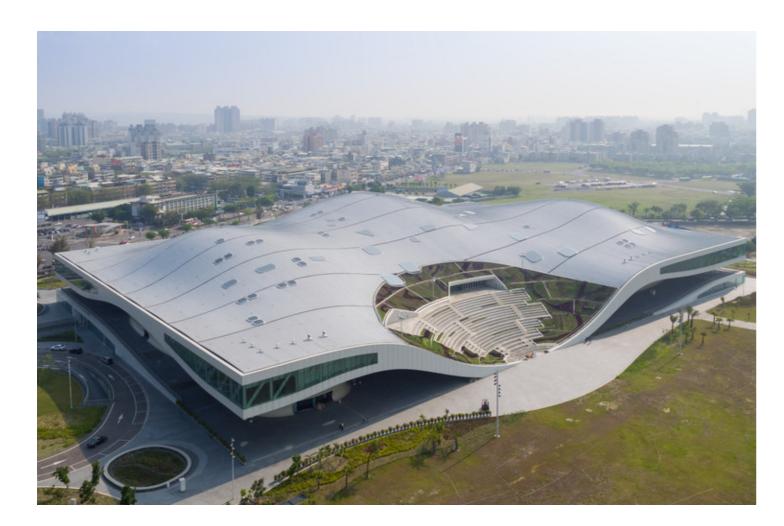

#### Left:

National Kaohsiung Center for the Arts, Kaohsiung, Taiwan

2 As determined by the A.T. Kearney report Global Cities 2018.

- The most engaged architectural practices are Olson Kundig, Snøhetta, and OMA, all with three projects. Last year it was Frank Gehry (4 projects), David Chipperfield (3 projects), and Kengo Kuma (3 projects).
- A breakdown between new buildings, renovations, and expansions completed in 2018 are consistent with last year's findings: 67% (65% in 2017), 23% (21% in 2017) and 10% (13% in 2017) respectively.
- A breakdown of the sponsoring organizations between public (44%), not-for-profit (37%), private philanthropic (16%), and commercial entities (4%) reveals an uptick in not-for-profit projects by number. These classifications are however less black and white than they appear. In particular, some private philanthropic projects have a partially commercial context and driver but are structured tax efficiently. Others are projects that are either mandated or highly incentivized (e.g. through zoning) by the public sector. We intend to dig deeper into these classificatory conundrums in future years.
- Museums remain by far the most dominant building type, by number and budget accounting for a little over half of the total number and a little under half of total investment. For 2017, we began to tease out expenditure on multifunctional and mixed-use venues that combine in close proximity visual and/or performing arts with another function residential, retail, or offices for example. These were down slightly by number (from 25 in 2017 to 22 in 2018) but up by \$433.3 million in volume of investment.
- With respect to the geographic distribution of projects around the globe, the rankings remain unchanged: North America continues to lead by number of projects (58 completed / 51 announced) as it did the prior two years, with Europe in second place again (44 completed / 34 announced) and Asia in third place (26 completed / 14 announced). But the ranking is significantly different by volume of investment: Asia is in second place for completed projects and first place for announced projects suggesting a predictable longer-term shift in investment patterns. This is our third year of systematic published analysis. Future years will tell.

### **Top 10 Budgets for Completed Projects**

| Name                                                                | Budget        | City/State     | Country      | Region        | Project Type                |
|---------------------------------------------------------------------|---------------|----------------|--------------|---------------|-----------------------------|
| Tai Kwun Centre for<br>Heritage & Arts                              | \$485,000,000 | Hong Kong      | China        | Asia          | Multifunction Arts<br>Venue |
| Strait Culture and Art<br>Centre                                    | \$463,000,000 | Fuzhou         | China        | Asia          | Cultural Hub/District       |
| Guangxi Culture & Art<br>Center                                     | \$427,000,000 | Nanning        | China        | Asia          | Multifunction Arts<br>Venue |
| King Abdulaziz Centre for<br>World Culture                          | \$400,000,000 | Dhahran        | Saudi Arabia | Middle East   | Multifunction Arts<br>Venue |
| Sheikh Abdullah Al-Salem<br>Cultural Centre                         | \$391,000,000 | Kuwait City    | Kuwait       | Middle East   | Cultural Hub/District       |
| Museum of Westward<br>Expansion and Gateway<br>Arch Visitors Center | \$380,000,000 | St. Louis, MO  | US           | North America | Museum/Gallery              |
| National Kaohsiung Center for the Arts                              | \$366,000,000 | Kaohsiung      | Taiwan       | Asia          | Performing Arts<br>Center   |
| Royal Alberta Museum                                                | \$278,000,000 | Edmonton       | Canada       | North America | Museum/Gallery              |
| Cincinnati Museum Center at Union Terminal                          | \$228,000,000 | Cincinnati, OH | US           | North America | Museum/Gallery              |
| Glenstone Museum                                                    | \$200,000,000 | Potomac, MD    | US           | North America | Museum/Gallery              |