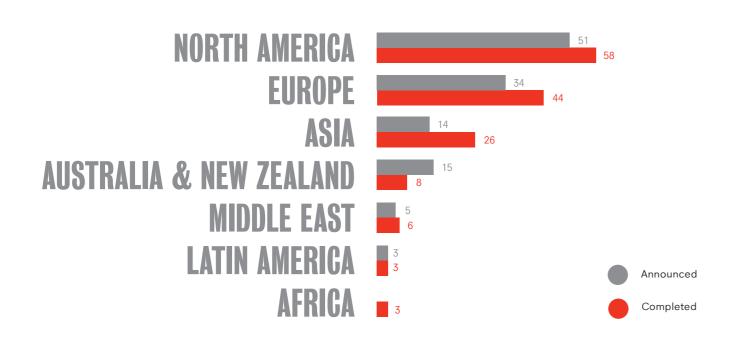

continued increase in Asian projects are perhaps the two most pronounced geographic trends. European completions are down from \$3.6 billion to \$1.7 billion, and announced projects have also decreased from \$3.3 billion to \$2.1 billion. Conversely, the value of completed Asian projects is up from \$1.5 billion to \$2.1 billion, with announced projects also up from \$1.0 billion to \$3.2 billion. The number and value of projects in Australia and New Zealand, while comparatively lower, have also climbed this year with total investment in completed and announced projects increasing from \$325.0 million to \$1.3 billion.

• In 2017 we noted a geographic expansion of investment well beyond the bellwethers: projects in the top 75 global cities<sup>2</sup> accounted for just 31% of completed projects. This year the figure is 33%.

#### Left:

National Kaohsiung Center for the Arts, Kaohsiung, Taiwan

2 As determined by the A.T. Kearney report Global Cities 2018.

- The most engaged architectural practices are Olson Kundig, Snøhetta, and OMA, all with three projects. Last year it was Frank Gehry (4 projects), David Chipperfield (3 projects), and Kengo Kuma (3 projects).
- A breakdown between new buildings, renovations, and expansions completed in 2018 are consistent with last year's findings: 67% (65% in 2017), 23% (21% in 2017) and 10% (13% in 2017) respectively.
- A breakdown of the sponsoring organizations between public (44%), not-for-profit (37%), private philanthropic (16%), and commercial entities (4%) reveals an uptick in not-for-profit projects by number. These classifications are however less black and white than they appear. In particular, some private philanthropic projects have a partially commercial context and driver but are structured tax efficiently. Others are projects that are either mandated or highly incentivized (e.g. through zoning) by the public sector. We intend to dig deeper into these classificatory conundrums in future years.
- Museums remain by far the most dominant building type, by number and budget accounting for a little over half of the total number and a little under half of total investment. For 2017, we began to tease out expenditure on multifunctional and mixed-use venues that combine in close proximity visual and/or performing arts with another function residential, retail, or offices for example. These were down slightly by number (from 25 in 2017 to 22 in 2018) but up by \$433.3 million in volume of investment.
- With respect to the geographic distribution of projects around the globe, the rankings remain unchanged: North America continues to lead by number of projects (58 completed / 51 announced) as it did the prior two years, with Europe in second place again (44 completed / 34 announced) and Asia in third place (26 completed / 14 announced). But the ranking is significantly different by volume of investment: Asia is in second place for completed projects and first place for announced projects suggesting a predictable longer-term shift in investment patterns. This is our third year of systematic published analysis. Future years will tell.

### Number of projects announced/ completed, by region