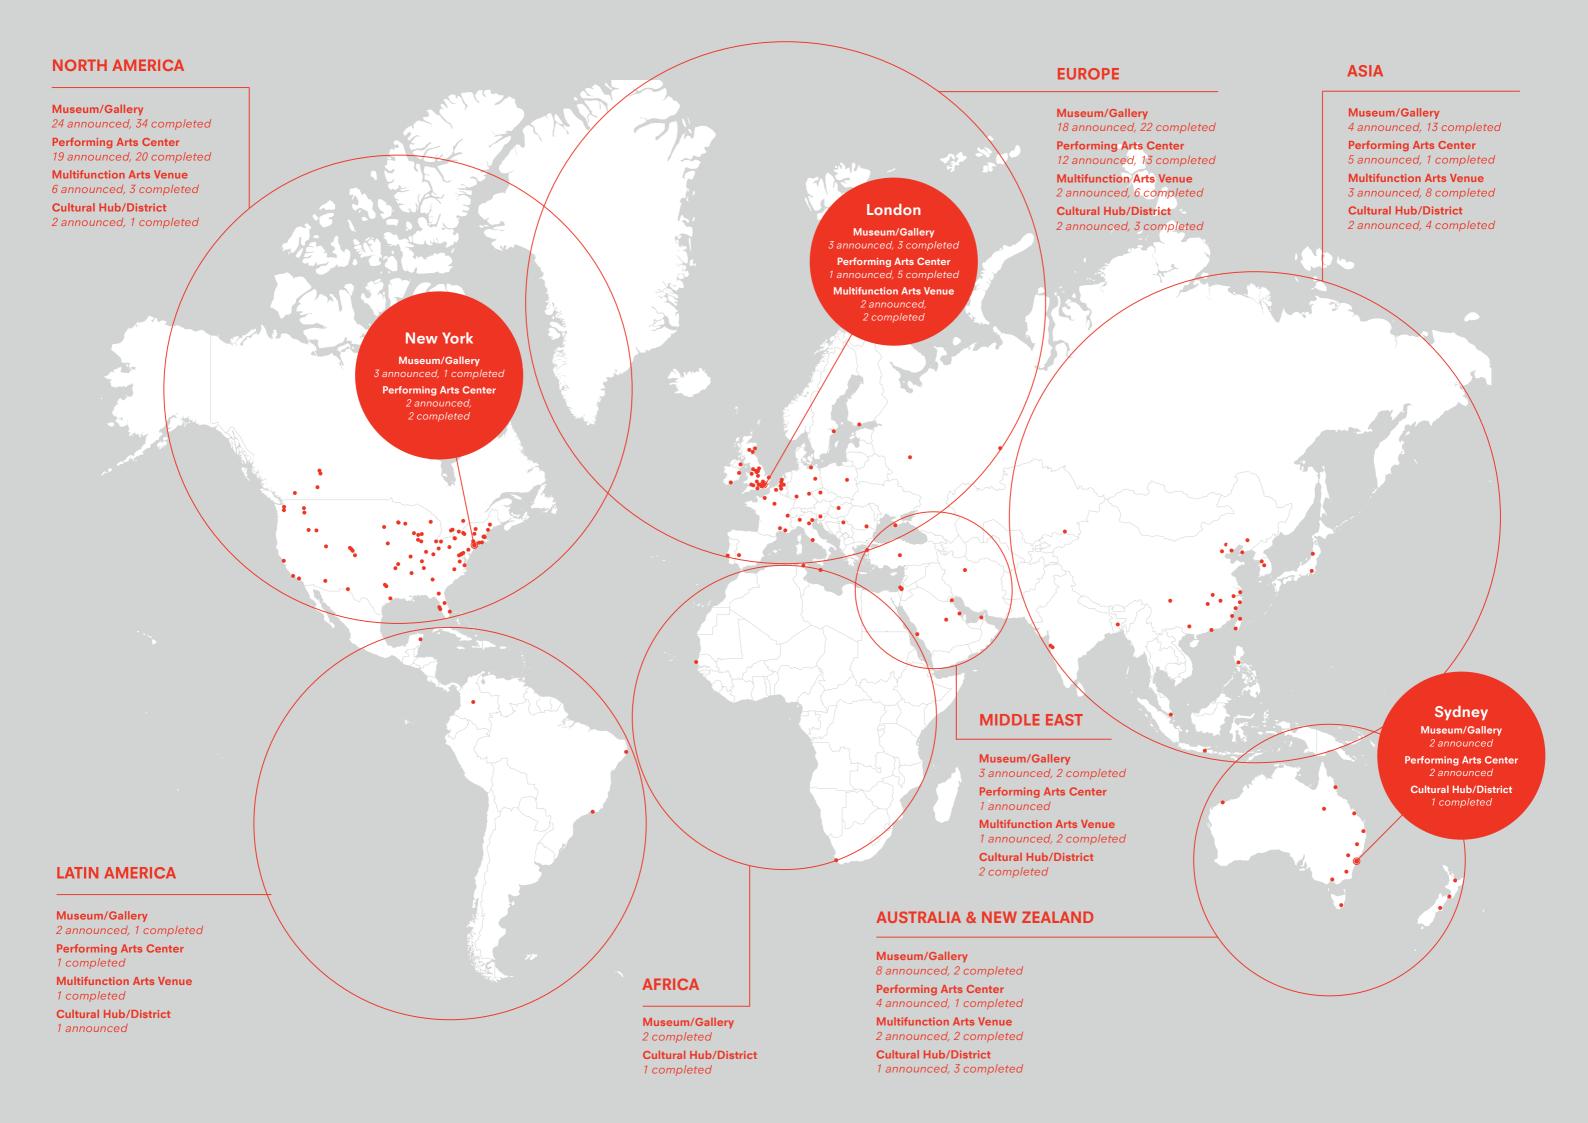

rricane Harvey hit Houston while the building was under construction - while it resulted in delays to the opening date, the basement remained "the driest place in the neighborhood."

## 270 TOTAL PROJECTS UP 17% ON 2017

**GALLERY** 





**ARTS CENTER** 





**ARTS VENUE** 



**22** 



**CULTURAL HUB/** DISTRICT



### \$16.74 bn **TOTAL CAPITAL INVESTED**

### **DOWN 5%** ON 2017



MEDIAN SQ METERAGE PER PROJECT

MEDIAN COST PER SQ METER

### \$8.74 bn PROJECTS ANNOUNCED \$8.00 bn PROJECTS COMPLETED



\$1.56 bn \$1.43 bn **\$0.37** bn **\$1.93** bn

\$3.17 bn \$1.34 bn

### Number of projects announced/ completed, by region



# Percentage of projects by building type



## Total budget invested (US\$ in millions), by region



## Median budget by project type (US\$ in millions)





### **Top 10 Budgets for Announced Projects**

| Name                                                 | Budget          | City/State       | Country     | Region                   | Project Type              |
|------------------------------------------------------|-----------------|------------------|-------------|--------------------------|---------------------------|
| Valley XL                                            | \$2,800,000,000 | Beijing          | China       | Asia                     | Cultural Hub/District     |
| Museum of Natural History                            | \$738,000,000   | Berlin           | Germany     | Europe                   | Museum/Gallery            |
| Australian War Memorial                              | \$347,000,000   | Canberra         | Austr