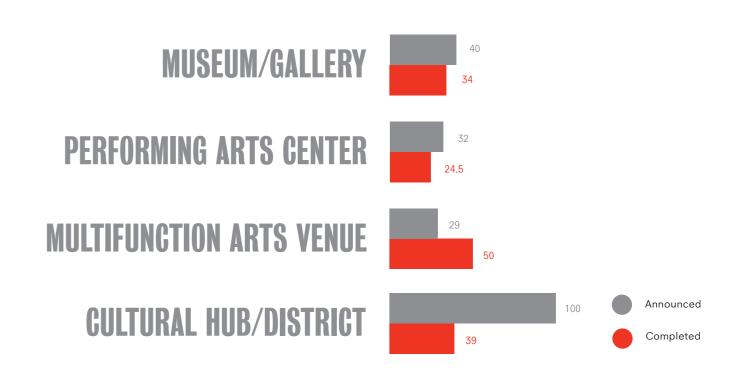

Hurricane Harvey hit Houston while the building was under construction - while it resulted in delays to the opening date, the basement remained "the driest place in the neighborhood."

## 270 TOTAL PROJECTS UP 17% ON 2017

**GALLERY** 





**ARTS CENTER** 





**ARTS VENUE** 



**22** 



**CULTURAL HUB/** DISTRICT



### \$16.74 bn **TOTAL CAPITAL INVESTED**

### **DOWN 5%** ON 2017



MEDIAN SQ METERAGE PER PROJECT

MEDIAN COST PER SQ METER

### \$8.74 bn PROJECTS ANNOUNCED \$8.00 bn PROJECTS COMPLETED



\$1.56 bn \$1.43 bn **\$0.37** bn **\$1.93** bn

\$3.17 bn \$1.34 bn

### Number of projects announced/ completed, by region



# Percentage of projects by building type



## Total budget invested (US\$ in millions), by region



## Median budget by project type (US\$ in millions)





### **Top 10 Budgets for Announced Projects**

| Name                                                 | Budget          | City/State       | Country     | Region                   | Project Type              |
|------------------------------------------------------|-----------------|------------------|-------------|--------------------------|---------------------------|
| Valley XL                                            | \$2,800,000,000 | Beijing          | China       | Asia                     | Cultural Hub/District     |
| Museum of Natural History                            | \$738,000,000   | Berlin           | Germany     | Europe                   | Museum/Gallery            |
| Australian War Memorial                              | \$347,000,000   | Canberra         | Aus