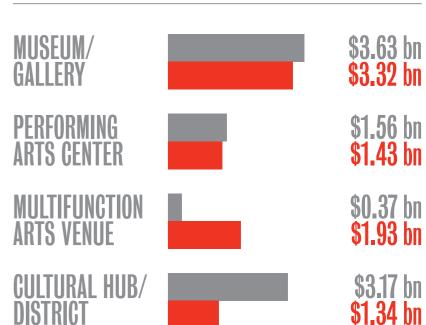

### \$8.74 bn PROJECTS ANNOUNCED \$8.00 bn PROJECTS COMPLETED

\$1.56 bn \$1.43 bn **\$0.37** bn **\$1.93** bn

\$3.17 bn \$1.34 bn

## Median budget by project type (US\$ in millions)